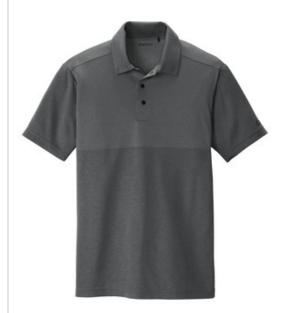

# OGIO <sup>®</sup> Surge Polo. OG137

Engineered with an innovative pattern map look, this performance polo stands out from the rest.

- 4.3-ounce, 100% poly double knit jacquard jersey with stay-cool wicking technology
- OGIO heat transfer label for tag-free comfort
- Self-fabric collar
- 3-snap placket
- Pattern mapping on top front panel and back panel
- Set-in, open hem sleeves
- Heat transfer O on left sleeve