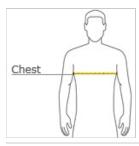

#### **HOW TO MEASURE**

## CHEST

Measure under the arm and around the fullest part of the chest with arms down, keeping tape horizontal.