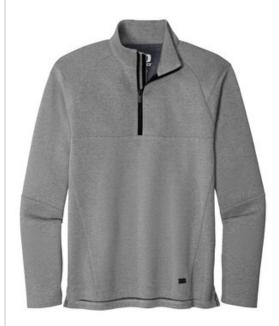

# OGIO® Transition 1/4-Zip. OG821

Transition easily between a corporate look and afterhours style in this double-knit piece that has OGIO edge.

- 11.4-ounce, 52/45/3 cotton/poly/spandex fleece
- OGIO heat transfer label for tag-free comfort
- Black grosgrain detail at zipper
- Metal molded zipper with debossed O on zipper pull
- Seaming details
- Matte black debossed O metal badge on front left hem